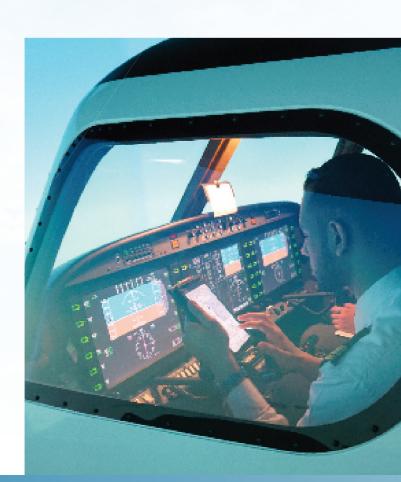

edge (25hrs)                      | ~ |
| Practical Instructions and flight training (20hrs) | ~ |

#### **PAYMENT SCHEDULE**

Full payment of AED 20,000 is to be paid prior to course start date.

- Notes:- 1. The costs stated above are minimum rates and it may vary depending upon each individual's capability of learning. The duration of the course also depends upon the attendance of the student, weather conditions and the various maintenance requirements for the aircraft.
  - 2. All Payments are Non Refundable.

### **ADDITIONAL COSTS NOT INCLUDED**

- → GCAA Medical Examination Fees
- → GCAA Licenses Fees
- → ELP Test Fees

#### **EXTRA FLIGHT TRAINING RATES**

The following rates apply only if you require additional training.

 Extra MCC simulator flight training fees AED 900 per hour



# FOR MORE DETAILS CONTACT US

- Al Sharqi Road, Opposite Fujairah International Airport PO Box 777, Fujairah, United Arab Emirates
- +971-9-222-4747 (General Customer Service) +971-9-202-1113, +971-9-202-1114 (Front Desk)
- cservice.fujaa@fng.ae
- www.fujaa.ae
  - (S) +971 56 903 3617

- /Fujairah Aviation Academy
- @fujairah\_aviation\_academy
  /Fujairah Aviation Academy

**REGISTER NOW!**