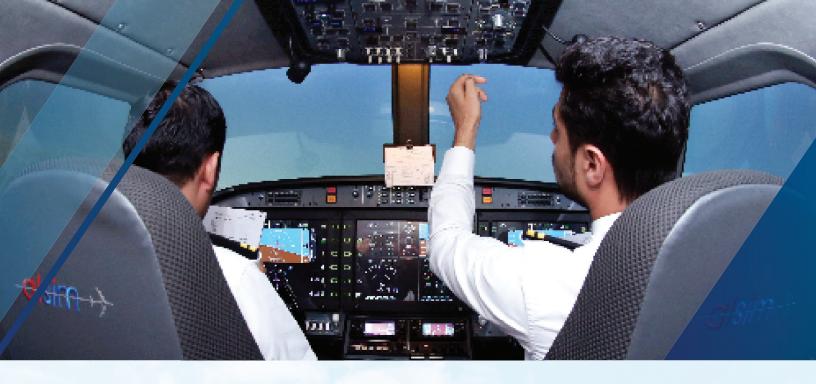

## **OVERVIEW**

Multi-Crew Cooperation Course (MCC) gives the students realistic training in operating a multi-pilot, multi-engine airplane under IFR conditions. The objectives of the course are optimum decision making, communication, and diversion of tasks and use of checklists, mutual supervision, teamwork and support, throughout all phases of flight under normal, abnormal and emergency conditions. The training emphasizes the development of non-technical skills applicable to working in a Multi-Crew environment.

# PHASE 2

Practical Instruction and flight training in MCC simulator (20hrs).